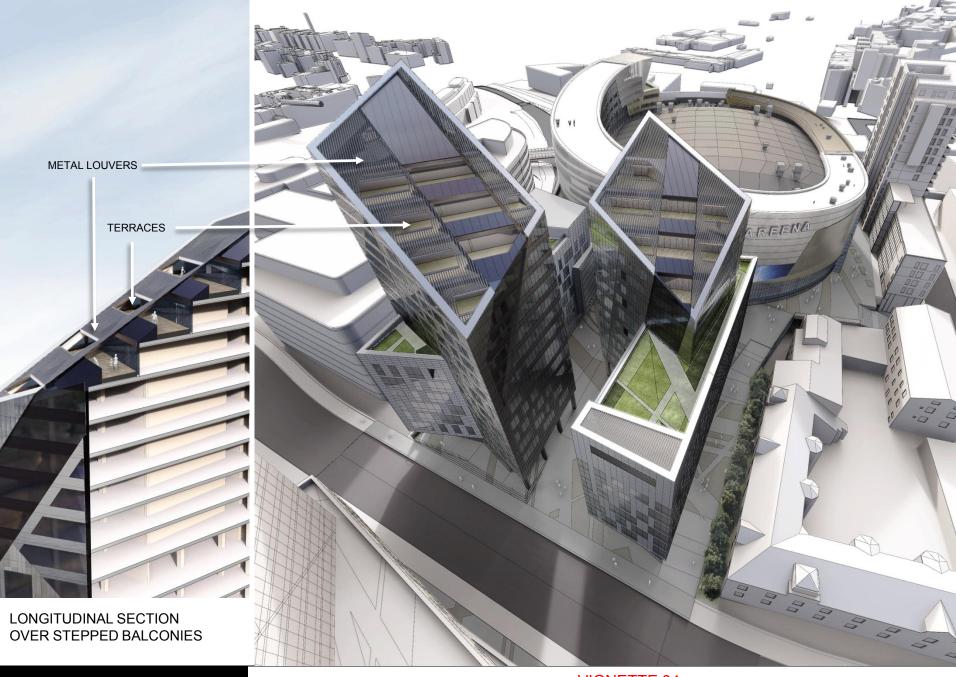

VIGNETTE 03 BIRD'S EYE VIEW, LOOKING NORTH-EAST

VIGNETTE 04 BIRD'S EYE VIEW, LOOKING SOUTH

VIGNETTE 06 BIRD'S EYE VIEW, LOOKING NORTH-EAST

VIGNETTE 07 BIRD'S EYE VIEW, LOOKING NORTH

VIEW OF SORIN COURT LOOKING SOUTH, TOWARDS ARENA