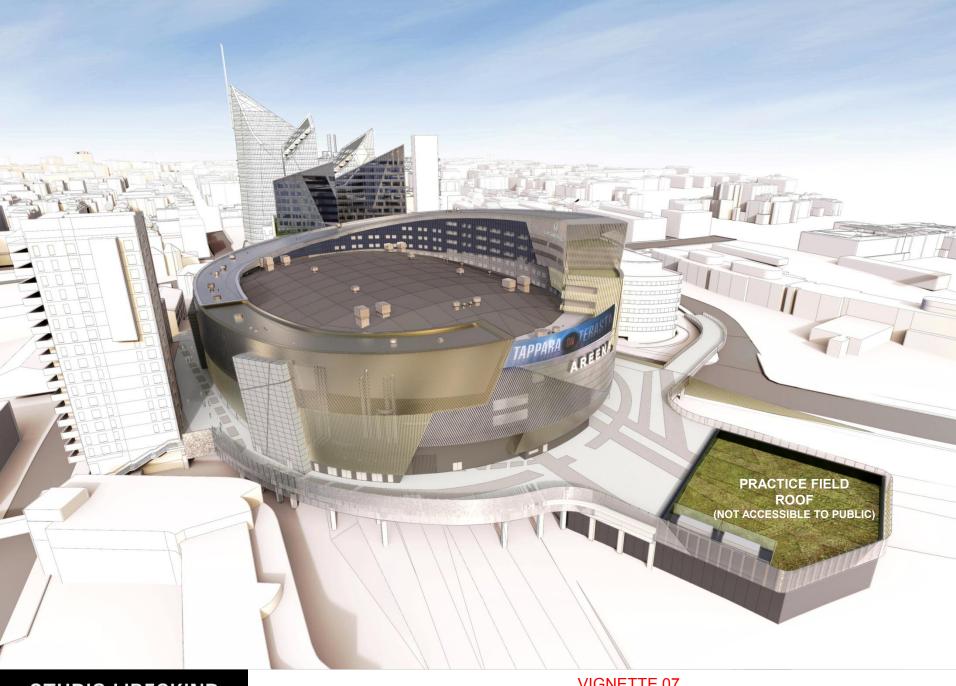

VIGNETTE 03 BIRD'S EYE VIEW, LOOKING NORTH-EAST

VIGNETTE 04 BIRD'S EYE VIEW, LOOKING SOUTH

VIGNETTE 06 BIRD'S EYE VIEW, LOOKING NORTH-EAST

VIGNETTE 07 BIRD'S EYE VIEW, LOOKING NORTH

VIEW OF SORIN COURT LOOKING SOUTH, TOWARDS ARENA