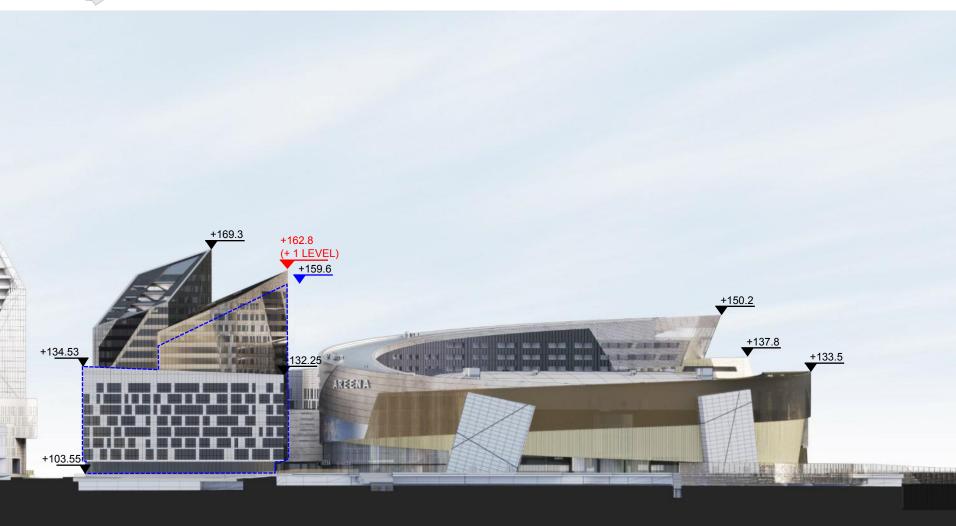

## **CITYSCAPE PRESENTATION - TOWER 1 ADJUSTMENT**

CITY OF TAMPERE, FINLAND August 29<sup>th</sup>, 2018

BIRD'S EYE VIEW - MASTERPLAN LOOKING SOUTH-EAST

BIRD'S EYE VIEW, LOOKING SOUTH-EAST

VIGNETTE 02 – MASTERPLAN OVERVIEW BIRD'S EYE VIEW, LOOKING SOUTH