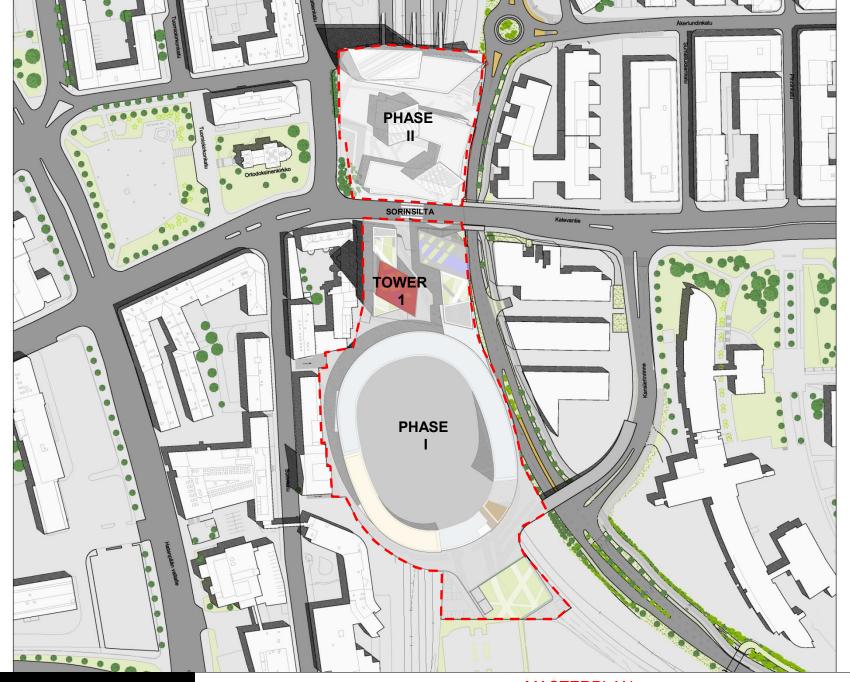

## **CITYSCAPE PRESENTATION - TOWER 1 ADJUSTMENT**

CITY OF TAMPERE, FINLAND August 29<sup>th</sup>, 2018

BIRD'S EYE VIEW - MASTERPLAN LOOKING SOUTH-EAST

BIRD'S EYE VIEW, LOOKING SOUTH-EAST

VIGNETTE 02 – MASTERPLAN OVERVIEW BIRD'S EYE VIEW, LOOKING SOUTH